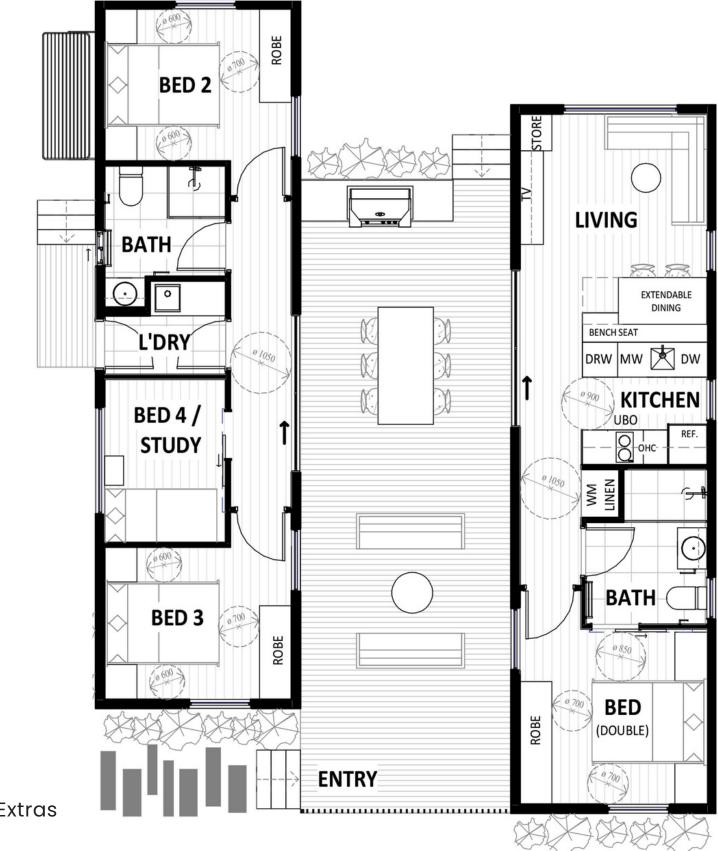

#### COLETTE 4 bed | 2 bath

= 155 m2

**ATTICUS** 5 bed | 2 bath 14.1m (L) x 4.2m (W) x 2 Modules 14.1m (L) x 3.5m (W) x 1 Modular = 210 m2