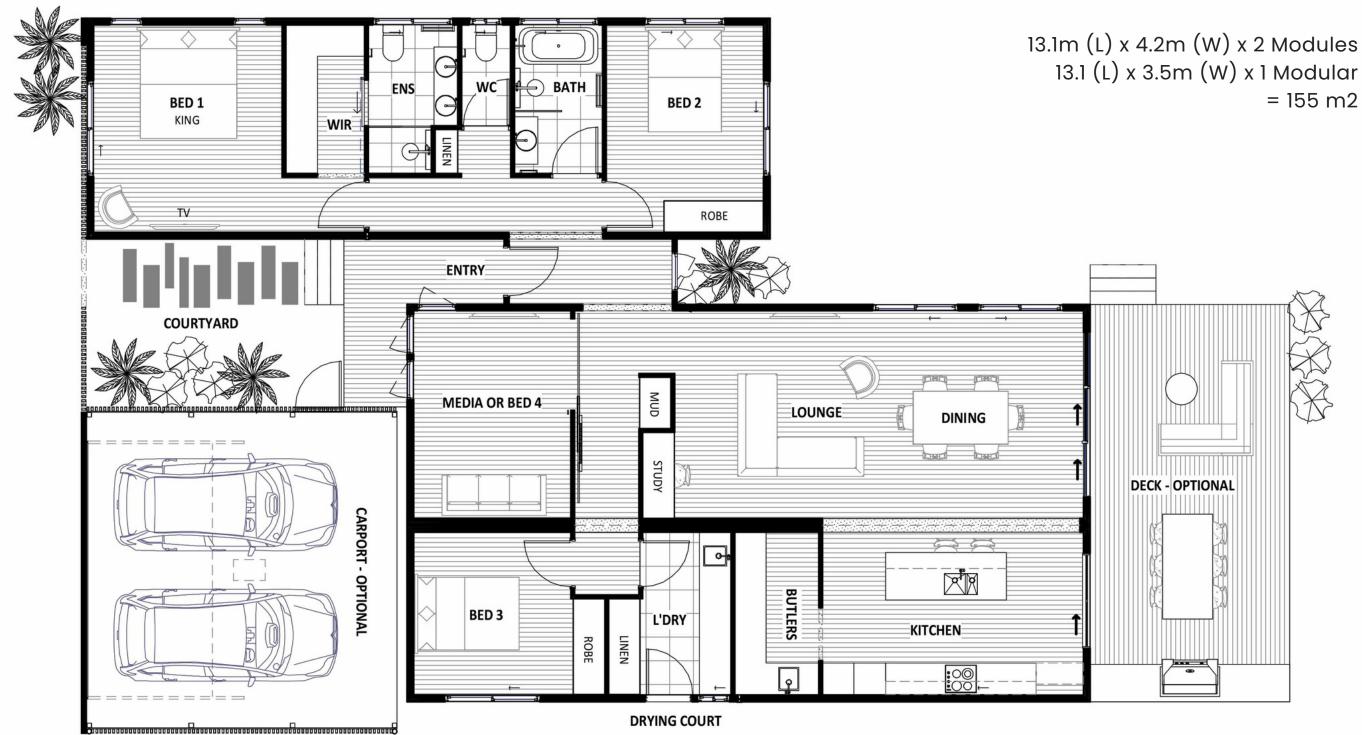

#### COLETTE 4 bed | 2 bath

= 155 m2

**ATTICUS** 5 bed | 2 bath 14.1m (L) x 4.2m (W) x 2 Modules 14.1m (L) x 3.5m (W) x 1 Modular = 210 m2