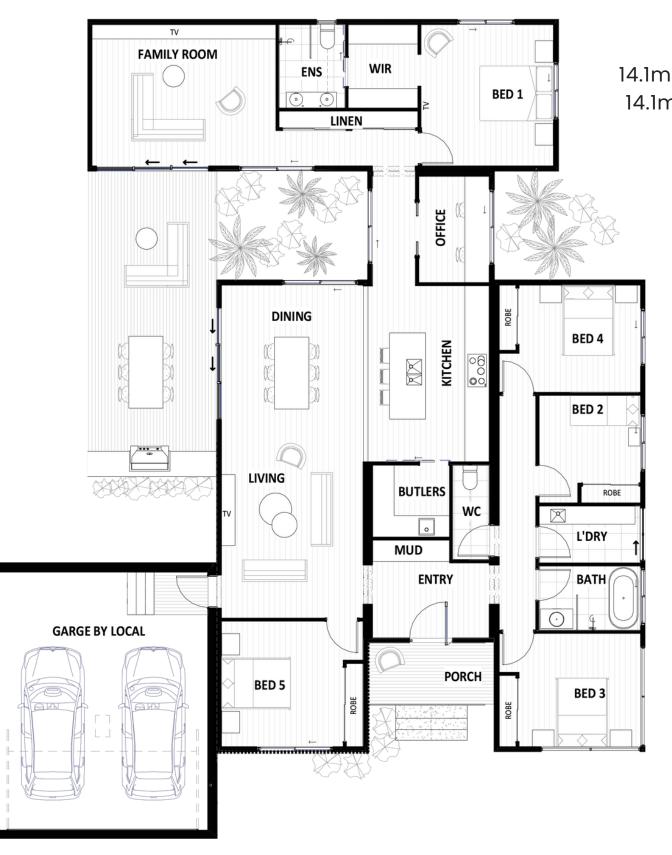

#### COLETTE 4 bed | 2 bath

= 155 m2

**ATTICUS** 5 bed | 2 bath 14.1m (L) x 4.2m (W) x 2 Modules 14.1m (L) x 3.5m (W) x 1 Modular = 210 m2