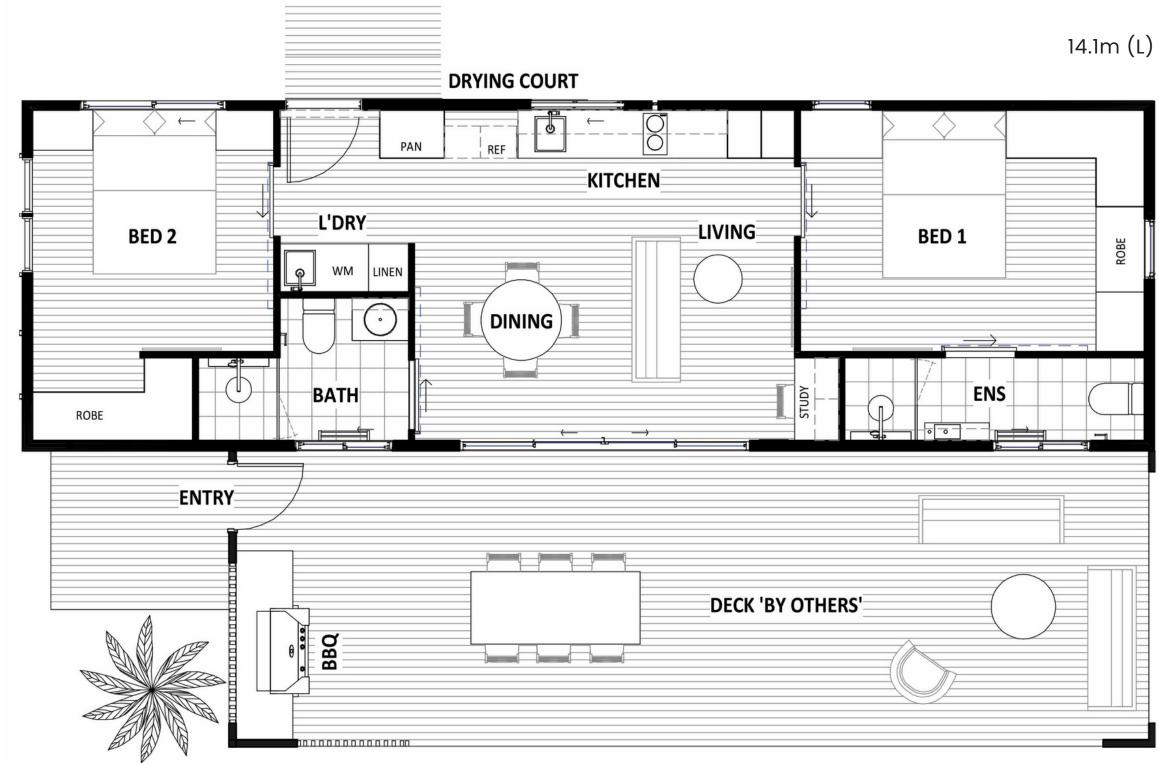

# URBAN CRIBS. Step into Tomorrow

## FLOOR PLANS | 2024





CORA 1 bed | 1 bath

#### 12.1m (L) x 3.5m (W) = 42 m2



MILA 2 bed | 1 bath





#### 14.1m (L) x 4.3m (W) = 60 m2





#### 13.1m (L) x 4.2m (W) = 110 m2



KIT & KAT 4 bed | 2 bath

#### 12.1m (L) x 3.2m (W) = 84 m2



#### COLETTE 4 bed | 2 bath

= 155 m2



**ATTICUS** 5 bed | 2 bath 14.1m (L) x 4.2m (W) x 2 Modules 14.1m (L) x 3.5m (W) x 1 Modular = 210 m2

# URBAN CRIBS.

#### Please note:

The floor plans provided in this document are for marketing purpose only. Once a design is chosen, our team will work with you to ensure the floor plan suits your site. There may be modifications to window placement to suit your site orientation.

Urban Cribs holds the right to update or alter floor plans as needed. For technical plans and drawings, please get in contact with our team.



urbancribs.com.au





@urbancribs\_





241 Monier Road Darra, QLD, 4076