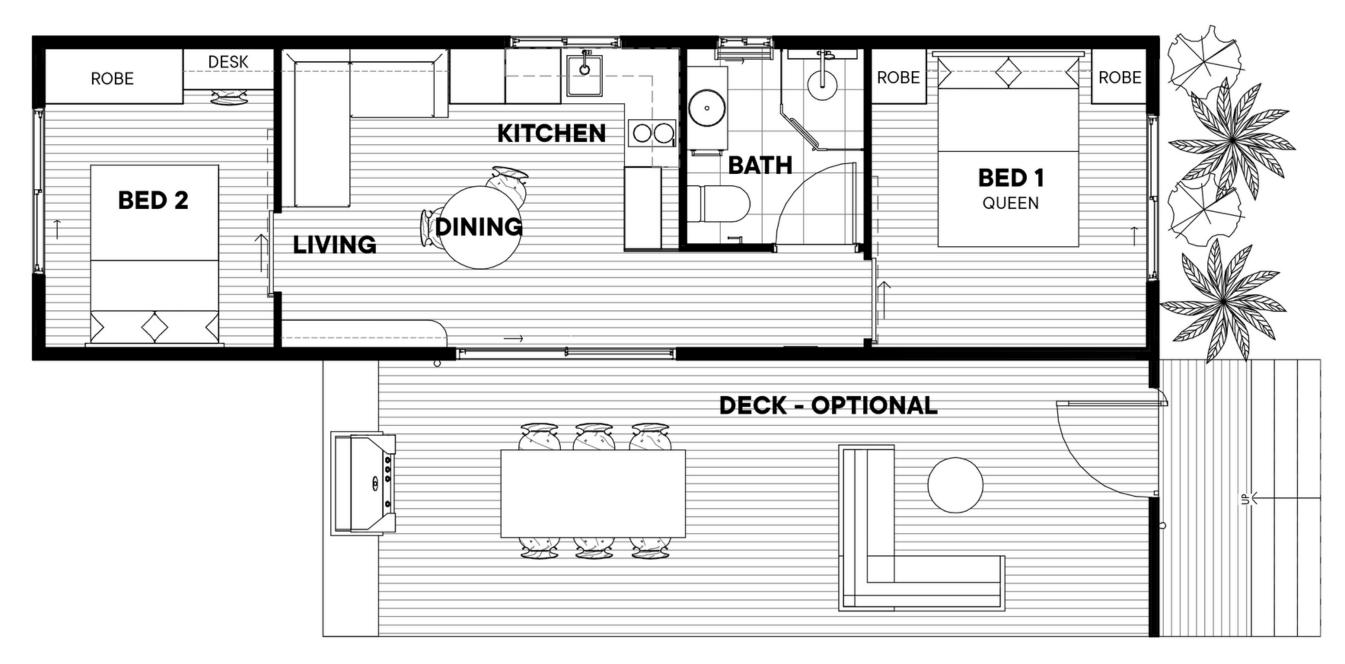

# URBAN CRIBS. Step into Tomorrow

## FLOOR PLANS | 2024





CORA 1 bed | 1 bath

#### 12.1m (L) x 3.5m (W) = 42 m2



MILA 2 bed | 1 bath





#### 14.1m (L) x 4.3m (W) = 60 m2





#### 13.1m (L) x 4.2m (W) = 110 m2



KIT & KAT 4 bed | 2 bath

#### 12.1m (L) x 3.2m (W) = 84 m2



#### COLETTE 4 bed | 2 bath

= 155 m2



**ATTICUS** 5 bed | 2 bath 14.1m (L) x 4.2m (W) x 2 Modules 14.1m (L) x 3.5m (W) x 1 Modular = 210 m2

# URBAN CRIBS.

#### Please note:

The floor plans provided in this document are for marketing purpose only. Once a design is chosen, our team will work with you to ensure the floor plan suits your site. There may be modifications to window placement to suit your site orientation.

Urban Cribs holds the right to update or alter floor plans as needed. For technical plans and drawings, please get in contact with our team.



urbancribs.com.au





@urbancribs\_





241 Monier Road Darr