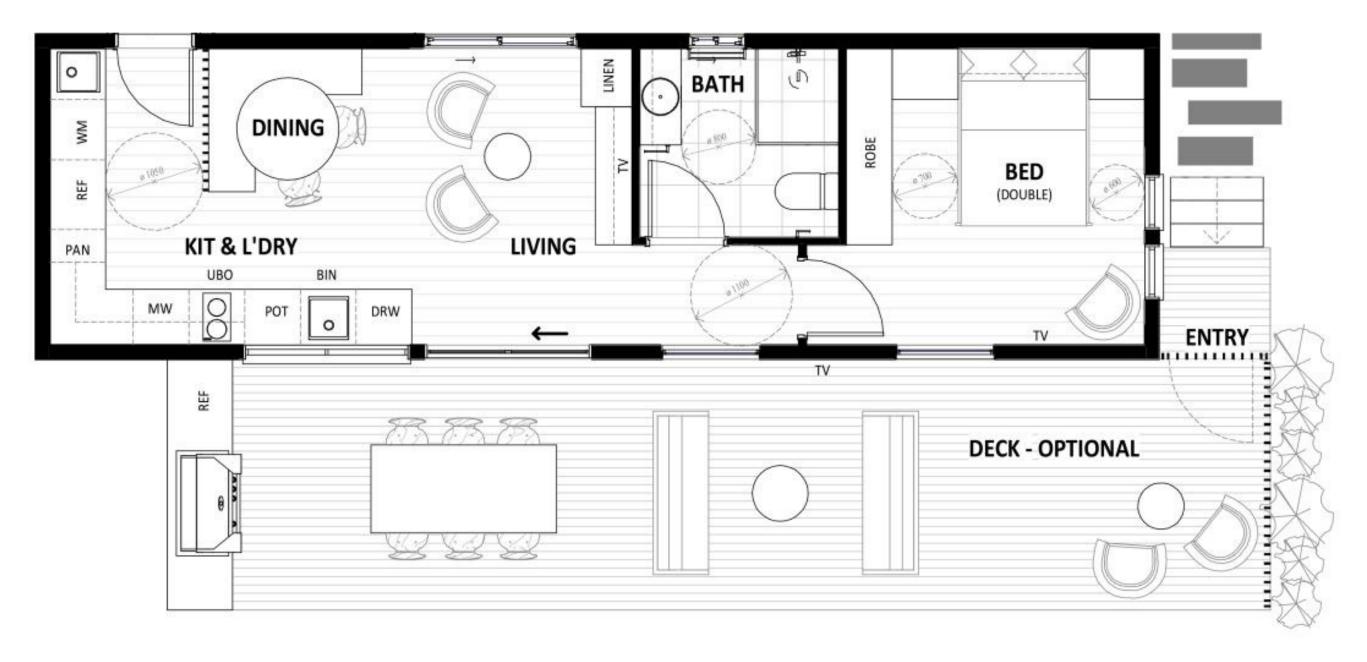

## FLOOR PLANS | 2024

CORA 1 bed | 1 bath

#### 12.1m (L) x 3.5m (W) = 42 m2

MILA 2 bed | 1 bath