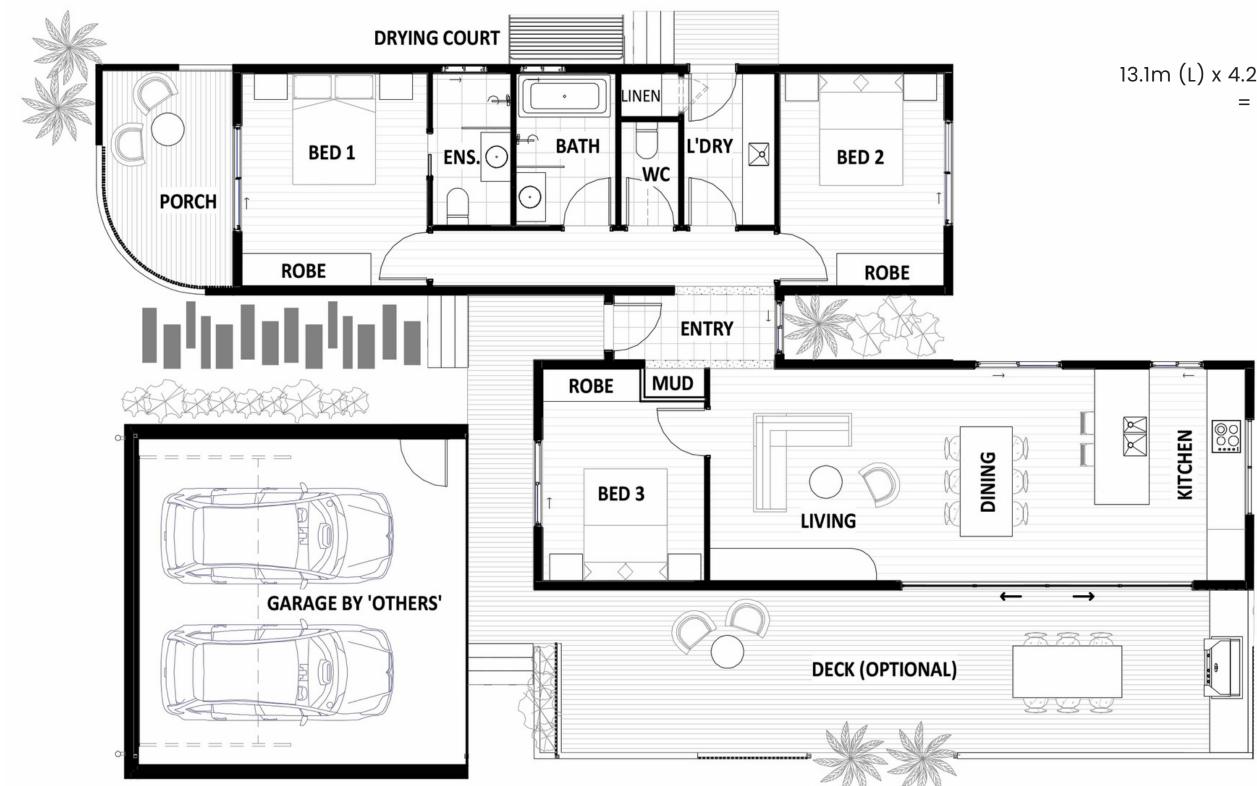

# URBAN CRIBS. Step into Tomorrow

## FLOOR PLANS | 2024





CORA 1 bed | 1 bath

#### 12.1m (L) x 3.5m (W) = 42 m2



MILA 2 bed | 1 bath





#### 14.1m (L) x 4.3m (W) = 60 m2





#### 13.1m (L) x 4.2m (W) = 110 m2



KIT & KAT 4 bed | 2 bath

#### 12.1m (L) x 3.2m (W) = 84 m2



#### COLETTE 4 bed | 2 bath

= 155 m2



**ATTICUS** 5 bed | 2 bath 14.1m (L) x 4.2m (W) x 2 Modules 14.1m (L) x 3.5m (W) x 1 Modular = 210 m2

# URBAN CRIBS.

#### Please note:

The floor plans provided in this document are for marketing purpose only. Once a design is chosen, our team will work with you to ensure the floor plan suits your site. There may be modifications to window placement to suit your site orientation.

Urban Cribs holds the right to update or alter floor plans as needed. For technical plans and drawings, please get in contact with our team.



urbancribs.com.au





@urbancribs\_





241 Monier Road Darra, QLD, 4076