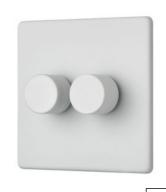

# **DIMMER SWITCHES**

PRODUCT CODE: #06

Can save energy & make your bulbs last longer. Standard quote to bedrooms & living. Location to be discussed in design phase.