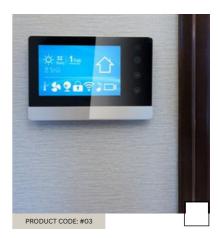

### **INTERCOM & DOOR BELL**

Advanced Security, increased convenience Consider home automation and how you will be using the residence.