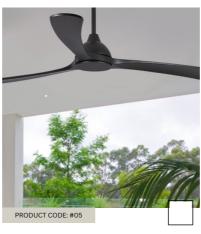

# **DC FANS**

Internal Upgrade & Additional external Fans
Up to 70% more energy efficient than AC fans.
Standard quote includes upgrading all internal fans
& 2x external fans.