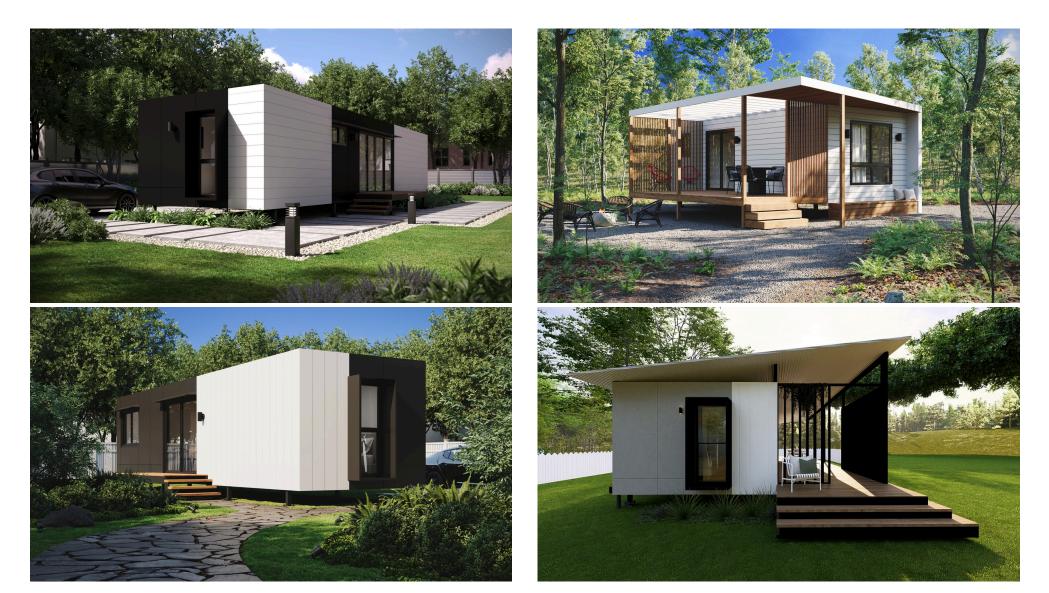

#### FACADES

As standard, our turnkey packages include a landing, stairs and ramp to the entry door. Ask our team about adding a larger deck, external roof, or facade features.