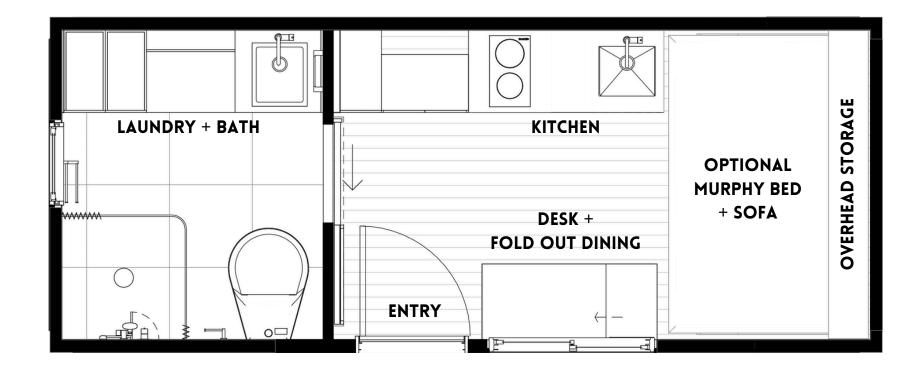

#### **FLOOR PLANS**

#### URBAN CRIBS.

We have a range of floor plan options to suit any site. Ranging from 1-bedroom single modules, to 4 bedroom multi-pod designs to fit the whole family! View our floor plans below

6.05m (L) x 2.44m (W) = 14.8 m2

**ZED** Studio | 1 bath

9.4m (L) x 3.5m (W) = 32.9 m2

THE URBAN CRIB

12.2m (L) x 3.5m (W) = 42.7 m2

**MILA** 2 bed | 1 bath

QTY:2 - 12.2m (L) x 3.5m (W) x2 = 85.4 m2

**VALENCIA V1** 4 bed | 2 bath

QTY:2 - 12.2m (L) x 3.5m (W) x 2 + Entry = 90.5 m2