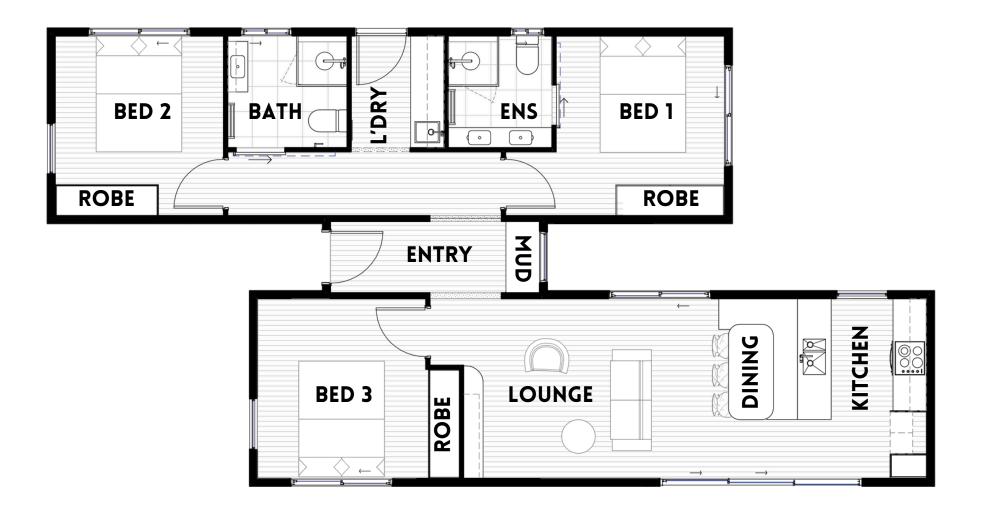

#### **FLOOR PLANS**

#### URBAN CRIBS.

We have a range of floor plan options to suit any site. Ranging from 1-bedroom single modules, to 4 bedroom multi-pod designs to fit the whole family! View our floor plans below

6.05m (L) x 2.44m (W) = 14.8 m2

**ZED** Studio | 1 bath

9.4m (L) x 3.5m (W) = 32.9 m2

THE URBAN CRIB

12.2m (L) x 3.5m (W) = 42.7 m2

**MILA** 2 bed | 1 bath

QTY:2 - 12.2m (L) x 3.5m (W) x2 = 85.4 m2

**VALENCIA V1** 4 bed | 2 bath

QTY:2 - 12.2m (L) x 3.5m (W) x 2 + Entry = 90.5 m2

VALENCIA V2 3 bed | 2 bath