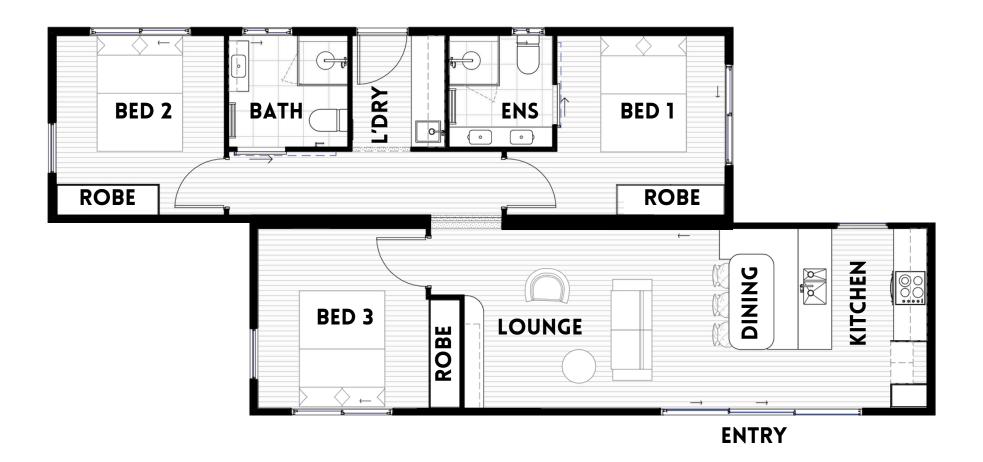

**ZED** Studio | 1 bath

9.4m (L) x 3.5m (W) = 32.9 m2

THE URBAN CRIB

12.2m (L) x 3.5m (W) = 42.7 m2

**MILA** 2 bed | 1 bath

QTY:2 - 12.2m (L) x 3.5m (W) x2 = 85.4 m2

**VALENCIA V1** 4 bed | 2 bath

QTY:2 - 12.2m (L) x 3.5m (W) x 2 + Entry = 90.5 m2

VALENCIA V2 3 bed | 2 bath