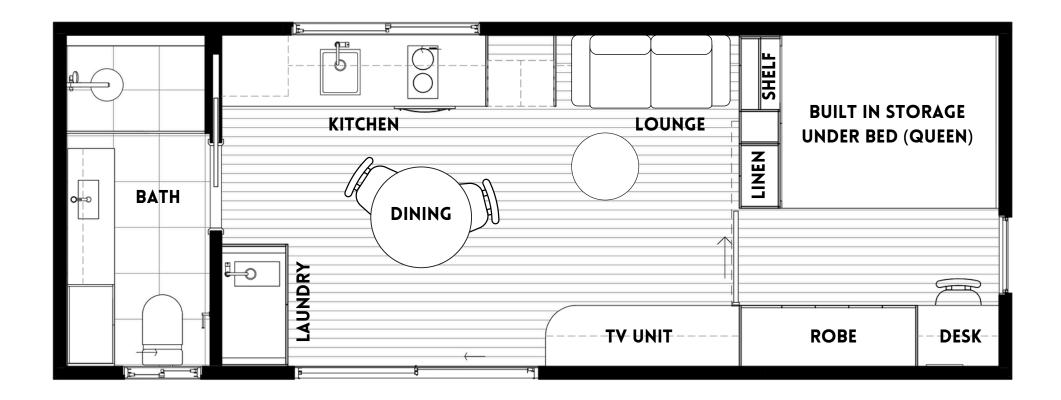

**ZED** Studio | 1 bath

9.4m (L) x 3.5m (W) = 32.9 m2

THE URBAN CRIB

12.2m (L) x 3.5m (W) = 42.7 m2

**MILA** 2 bed | 1 bath

QTY:2 - 12.2m (L) x 3.5m (W) x2 = 85.4 m2

**VALENCIA V1** 4 bed | 2 bath

QTY:2 - 12.2m (L) x 3.5m (W) x 2 + Entry = 90.5 m2