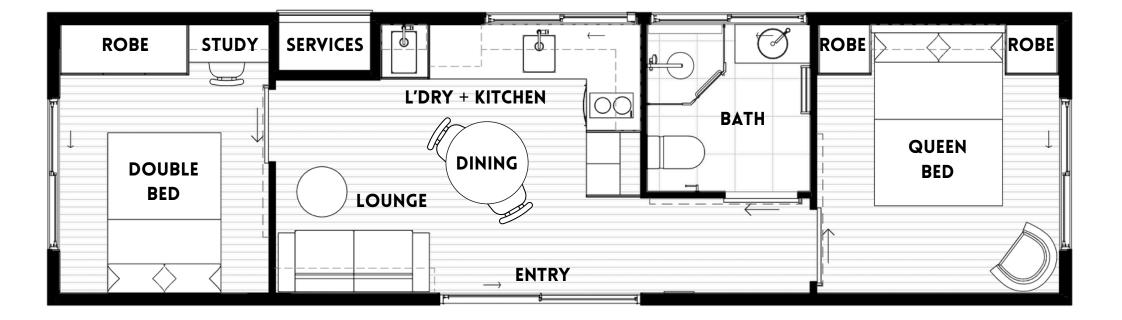

**ZED** Studio | 1 bath

9.4m (L) x 3.5m (W) = 32.9 m2

THE URBAN CRIB

12.2m (L) x 3.5m (W) = 42.7 m2

**MILA** 2 bed | 1 bath

QTY:2 - 12.2m (L) x 3.5m (W) x2 = 85.4 m2

**VALENCIA V1** 4 bed | 2 bath

QTY:2 - 12.2m (L) x 3.5m (W) x 2 + Entry = 90.5 m2

VALENCIA V2 3 bed | 2 bath