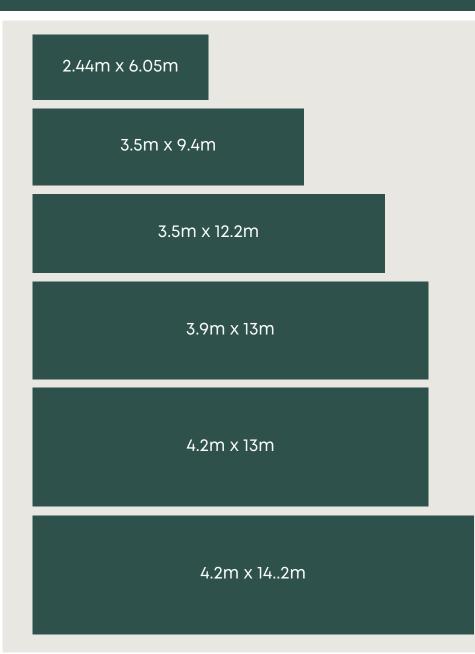

## MODULAR SIZE

#### URBAN CRIBS.

Modules can be joined side by side or with a deck adjoining to create larger interior zones.

View our standard sizes we use at Urban Cribs

#### URBAN CRIBS.

We have a range of floor plan options to suit any site. Ranging from 1-bedroom single modules, to 4 bedroom multi-pod designs to fit the whole family! View our floor plans below

6.05m (L) x 2.44m (W) = 14.8 m2

**ZED** Studio | 1 bath

9.4m (L) x 3.5m (W) = 32.9 m2

THE URBAN CRIB

12.2m (L) x 3.5m (W) = 42.7 m2

**MILA** 2 bed | 1 bath

QTY:2 - 12.2m (L) x 3.5m (W) x2 = 85.4 m2

**VALENCIA V1** 4 bed | 2 bath

QTY:2 - 12.2m (L) x 3.5m (W) x 2 + Entry = 90.5 m2